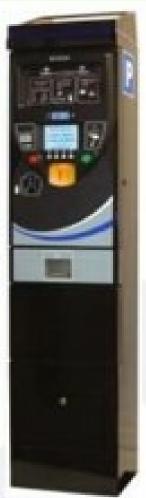

#### Metric ELITE LS Payment Terminal

#### METRIC Elite LS

- 4,000 Ticket Capacity (per roll)
- 15 Coin Acceptance
- 2.5mm steel casework with reinforced armour plated vault protection. 9mm reinforced vault door with no external lock.
- KABA locking mechanisms
- √ Electronic locking vault & keys
- Six litre cash box supplied with machine
- √ 5.7" display screen
- Full illumination of customer interface zones.
- / Colour: Blue
- Power: Mains
- Ground Mounting Cradle