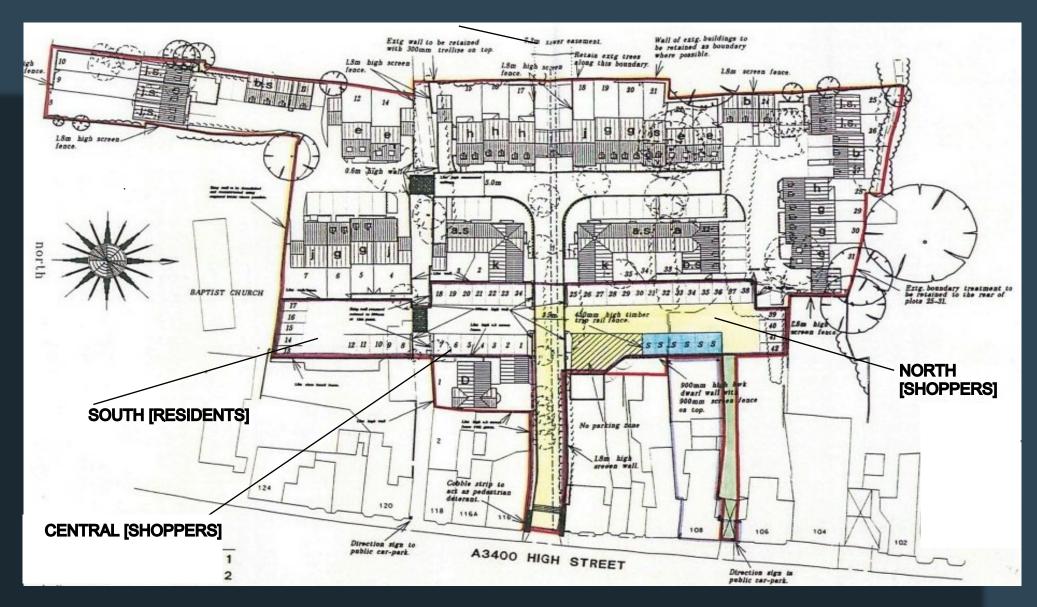

### THE SHOPPERS CAR PARK



# TARIFFS

Shoppers Pay & Display Tariff

Charging tariff Monday - Sunday 08:00 hours - 18:00 hours

Up to 2 hours FREE

Up to 3 hours £2.00

Up to 4 hours £3.00

All day (until 07:59 the following day ) £6.00

Charging Evening Tariff Monday – Sunday 18:00 hours – 07:59 hours

Evenings and overnight £1.50

Residents Annual Parking Permits

Proposed at £500.00 pa. [Limited spaces]

## COSTS - KERB

### **GETTING STARTED: KERB FEES**

KERB Setup
Remote support
On-site visits by KERB, 1 Per Month
Signage Design by KERB
Signage Print & Installation
£750.00 Ex. Vat
£0.00
£0.00
Paid by car park owner

KERB Software Service Fee £1 Per Month, Per Bay Ex. Vat

Transaction Fee 10% Ex. Vat

#### Notes

Onboarding of tenants, ongoing customer support and marketing is included in KERB's monthly servi